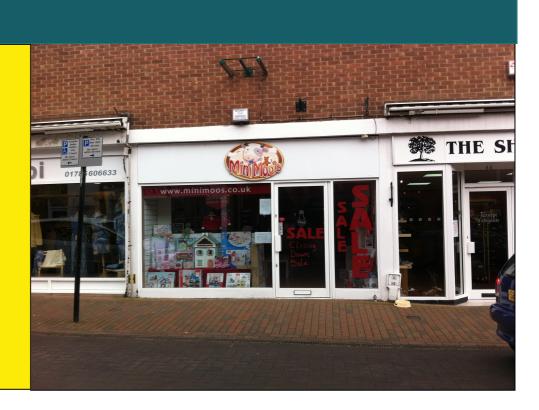

# **43 Mill Street**

Stafford Staffordshire ST16 2AJ

AWAITING CLIENT APPROVAL

Retail premises with A1 consent situated along a parade of shops Glazed ground floor with recently replaced new shop frontage Total NIA of 903 sq.ft. with a sales area of 499 sq.ft.

## **GENERAL DESCRIPTION**

A retail unit with a ground floor display window situated on a parade amongst other retail units, together with a first floor sales area/store situated on Mill Street in Stafford Town Centre. Mill Street is a popular and long established retail/commercial street within the town and benefits from a recent street improvement scheme.